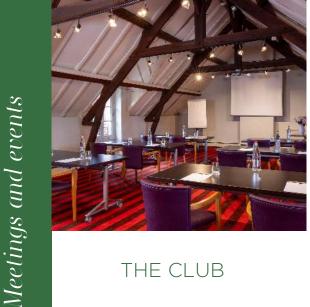

## THE CLUB

# Nantes & Vannes Meeting Rooms

2 x 70 m2 - 829 ft<sup>2</sup>

2 meeting rooms, 70 m<sup>2</sup> - 829 ft<sup>2</sup> each Up to 30 people in a « U » shape setting 50 people in a theatre style

# The Bridge Room

56 m2 - 603 ft<sup>2</sup>

Up to 38 people for your lunch or or exclusive dinner