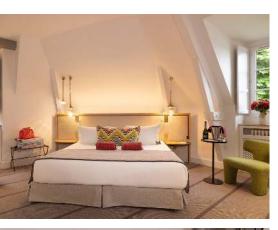

#### 18 ELEGANCE ROOMS

 $\times$ 

20 to 32 m2 - 215 to 344  $ft^2$ 

Courtyard, putting

King / twin bed

Shower on request

Wooden floor upon availability

#### 7 DELUXE ROOMS

2 adults

or lake view

32 to 42 m2 - 344 to 452 ft<sup>2</sup>

2 adults & 1 child Swimming

Rooms, Junior Suites & Cottages

Swimming-pool, putting, courtyard, or lake view

King / twin bed & Sofabed for a child (on demand)

#### 6 JUNIOR SUITES

44 to 52 m2 - 473 to 559  $ft^2$ 

2 adults & 2 children

Lake or courtyard view on request

King / twin bed & Sofabed for a child

Bathroom with bathtub & shower

Wooden floor upon availability