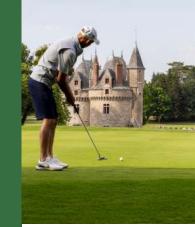

### THE GOLF

Set in a century-old forest, the 18-hole Domaine de La Bretesche golf course is one of the most beautiful in France.

Its layout, signed by the english architect Henry Cotton in 1967, fits with elegance in a setting overlooked by the majestic towers and ramparts of the castle.