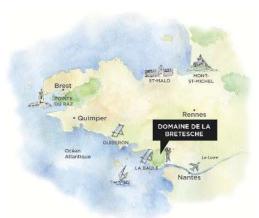

### How to come?

Redon Station at 25 kms from La Bretesche (TGV direct from Paris) Nantes Station à 60 kms from La Bretesche (TGV direct from Paris)

Nantes Atlantique International Airport (63 kms from La Bretesche)

Nantes (63 kms from La Bretesche)

Transfers: Organised from airport