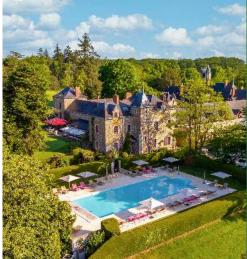

## An intimate French-style resort with a view on the 14th century castle

Located between Nantes & Vannes, half an hour from La Baule \*\*\*\*\* Hotel,
Relais & Châteaux - Golf Cottages

18-holes Golf course, Spa, Bistronomic restaurant
facing the castle, Golf brasserie & Bar

### **SERVICES & ACTIVITIES**

- An indoor swimming pool
- An outdoor swimming pool heated in season
  - An exterior tennis court
  - Bicycles on request
  - · A fitness center
  - Petanque court & molkky